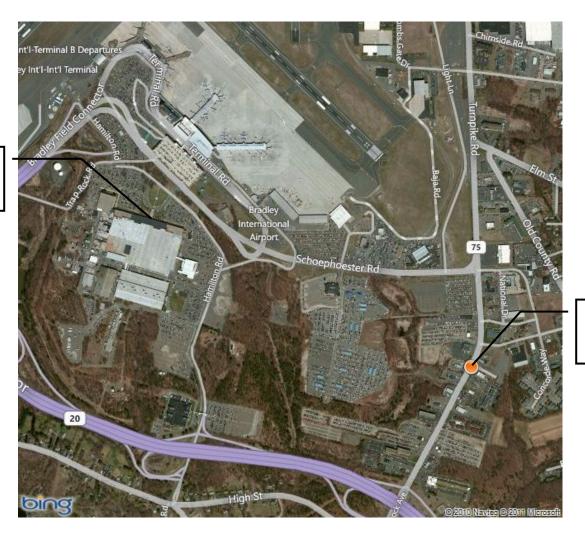

## Please register on-line at:

http://www.ctachmm.org/New%20Website%20(Post%20March%202010)/Events\_rev.htm by Monday October 24<sup>th</sup>. Seating is limited to the first 30 registrants.

Directions to Hamilton Sundstrand, Building 1, Main Lobby To Airport **Facilities** Visitors' Gate Hamilton Rd. North Schoephoester Road Parking Parking To Airport Terminal To Routes 20 and 91 Parking Parking Parking 4 Guard Post 1 Bldg.1a Main Lobby Parking To Route 75 Bldg. 1 Bldg. 1b Hazardous Factory Gate Waste Facility Guard Post 3 -Bldg. Parking Parking Bldg. 2 1 Guard Post 4-Hot Fuel Lab Parking Hamilton Road Parking South Gate Factory Gate — Bldg. 3 To Route 91 Parking To East Granby Route 20 To Windsor

- From I-91 North or South, take Exit 40 (CT-20).
- Follow CT-20 toward Bradley International Airport. Take the Hamilton Road South exit. Turn Right at end of ramp. You will drive under an overpass (connects parking lot to Building 3)
- Proceed straight through several Stop signs.
- At approximately the sixth Stop sign, turn left. This is Building 1; you'll see Hamilton Sundstrand on the front of a large brick building. Visitor parking is located in the horseshoe shaped parking lot.
- Please check in with our security receptionist inside the main lobby.

## Address: Ruby Tuesday Restaurant 101 Ella Grasso Turnpike Windsor Locks, CT 06096

Hamilton Main Lobby

> Ruby Tuesday